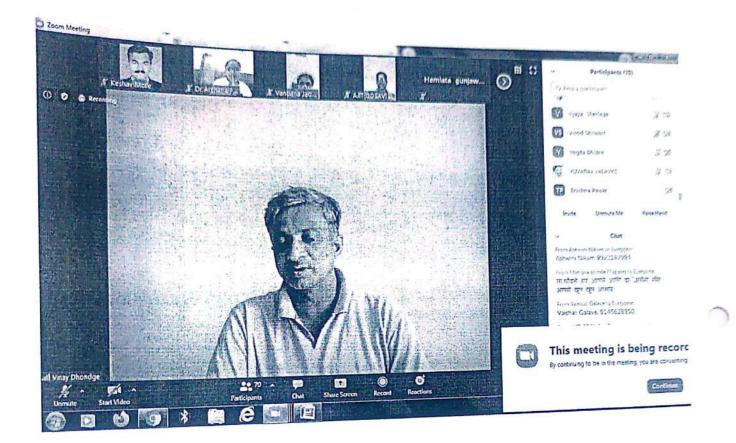

|
| 3      | Participants                                       | Students and Faculty (75)                                                                                                                              |  |  |
| 4      | Outcomes                                           | Pupil teachers got to know about Blog Development.  A separate list of developed is attached.  In all 20 pupil teachers could develop their own blogs. |  |  |
| 5      | Event Proof<br>(Brochure/Photo/Present<br>Report ) | On next page.                                                                                                                                          |  |  |

Head of Department (Dr. V. D. Dhondge) Agad College of Educa-Satara

# Students engaged in online workshop of Blog Development





## Azad College of Education, Satara

ICT department Activity / Seminars/ Events Details

|        |                                              | Details                                                                                                                                               |  |
|--------|----------------------------------------------|-------------------------------------------------------------------------------------------------------------------------------------------------------|--|
| Sr. No | Topic                                        | Documentation                                                                                                                                         |  |
| 1      | Objective                                    | To check