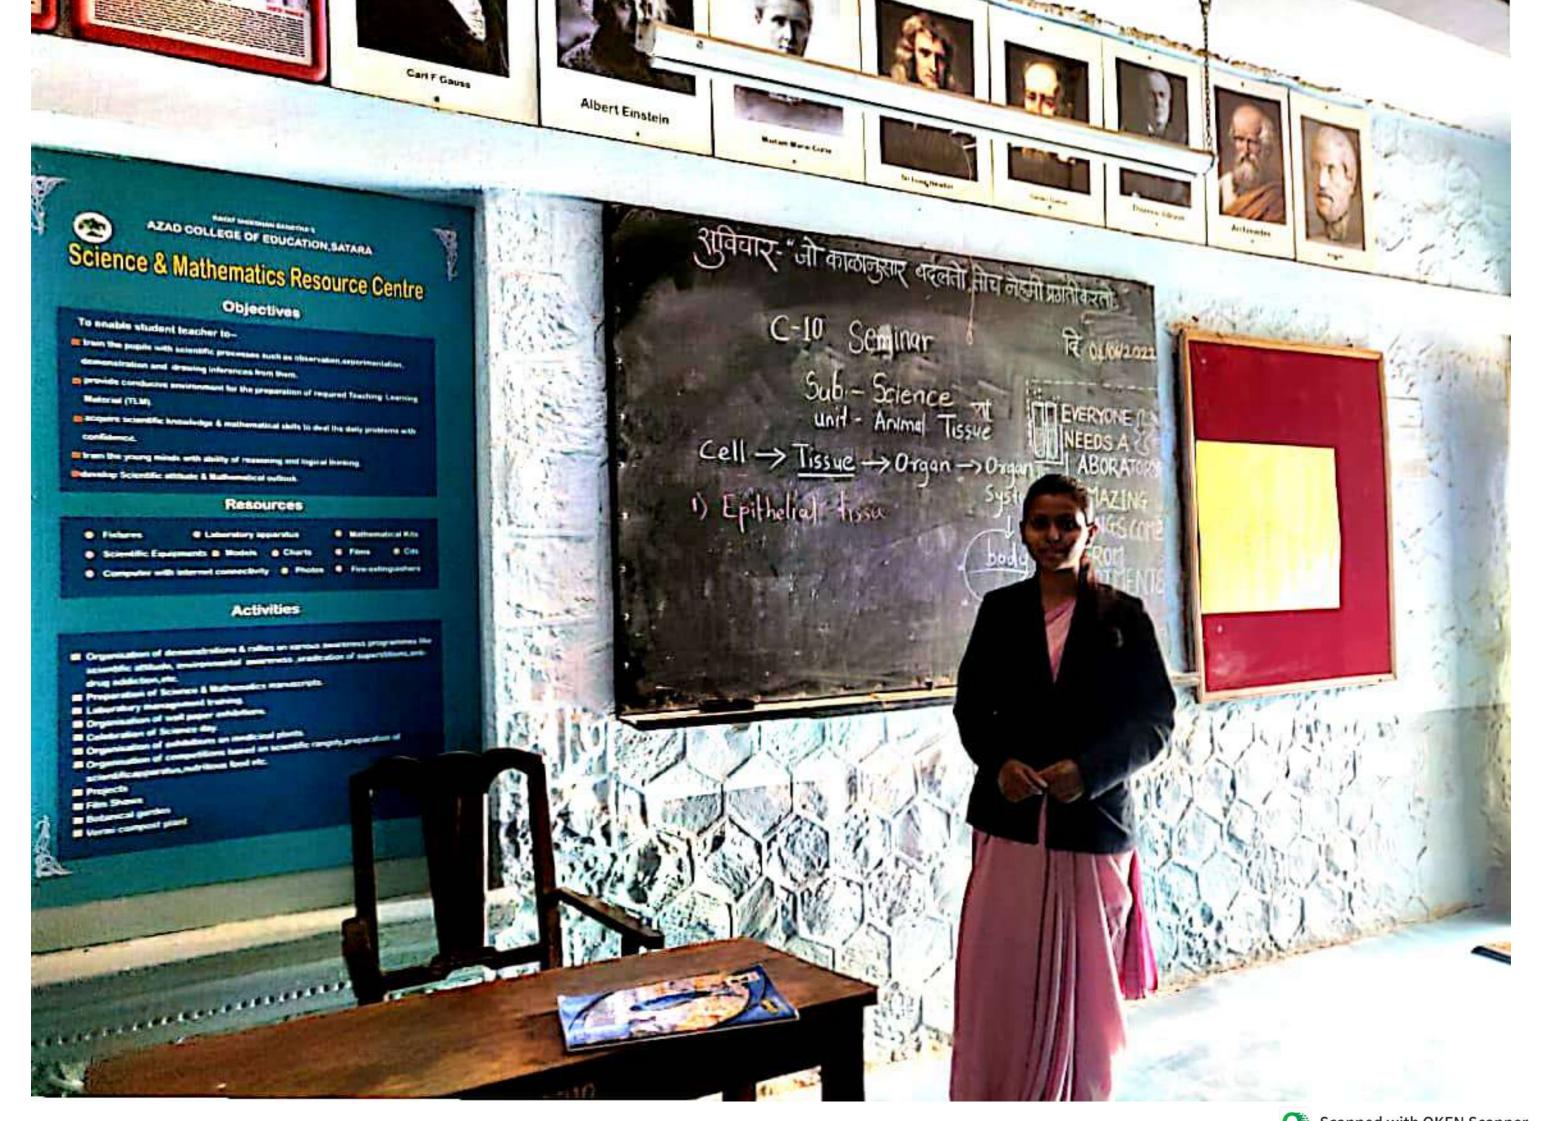

hool and learn about it And For that we visited the Science laboratory Atal Tinkering Lab of Annasaheb Kalyani Vidyalaya Satara of Rayat Shikshan Sansthas and got information about the activities carried out there

White the property of the property of the party of the pa

How experiments are carried out 9 How they got subsidy From it from government and other activities. Also got information about how the lab works and from that how students got motivated To implement this activity and sessional work the Principal of the college and the professor of science teaching method Dr. A.B. patil sir as well as other professors have received valuable contribution and For that we are also thankful to all Also the college is keeply thanking for the Opportunities given by the college to demonstrate



# Rayat Shikshan Sanstha,s AZAD COLLEGE OF EDUCATION, SATARA

SEMINAR-TOPIC

2018-19

Course 5 - a Topics

Topics for Sessional Work to be submitted on or before 15th March 2019

| Roll No | Student Name                  | Topic Code No. | Signature          |
|---------|-------------------------------|----------------|--------------------|
| 7       | BABAR DIGAMBAR SHANKAR        | 1              | 28Babag            |
|         | BABAR SWAPNALI ANIL           | 2              | -Babal             |
| 3       | BAGBAN ALIYA AYAZ             | 3              | Asaghan.           |
| 4       | BHINGARDEVE KAJAL VILAS       | 4              | Kaja               |
| 5       | BODAKE RUTUJA RAJENDRA        | Ab             |                    |
| 6       | DAHIWADE BHARATI NANDKISHOR   | 5