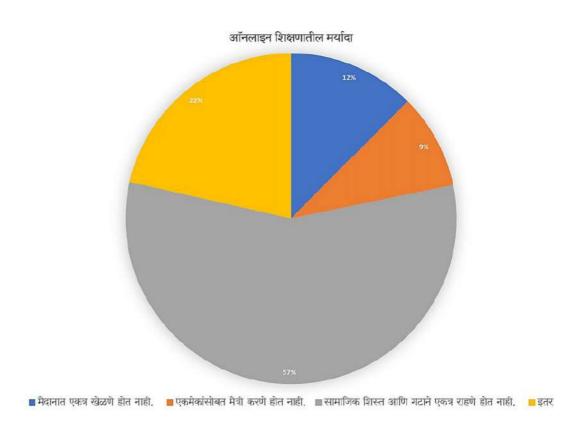

# 5.1.1: A range of capability building and skill enhancement initiatives are undertaken by the institution such as:

- Career and Personal Counseling
- Skill enhancement in academic, technical and organizational aspects
- Communicating with persons of different disabilities
- Capability to develop a seminar paper and a research paper;
- E-content development
- Online assessment of learning