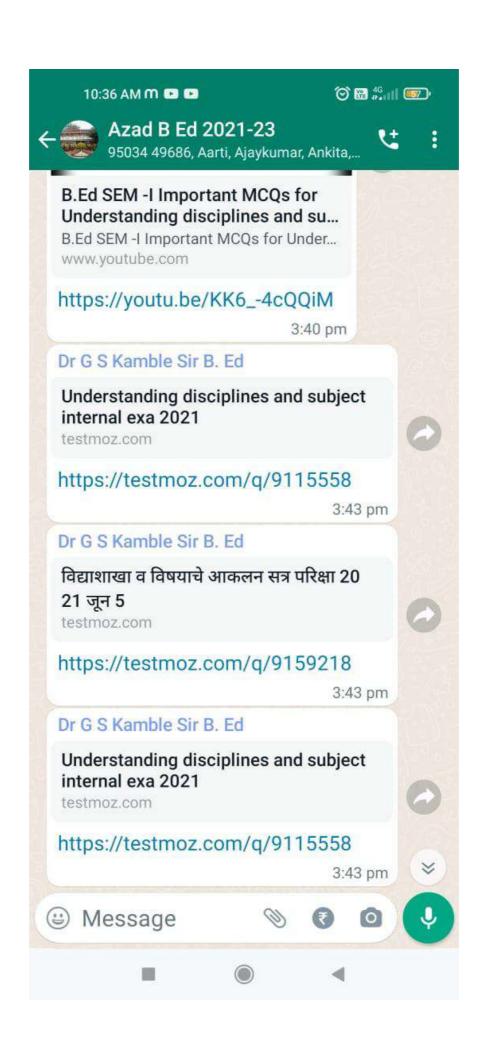

# 5.1.1: A range of capability building and skill enhancement initiatives are undertaken by the institution such as:

- Career and Personal Counseling
- Skill enhancement in academic, technical and organizational aspects
- Communicating with persons of different disabilities
- Capability to develop a seminar paper and a research paper;
- E-content development
- Online assessment of learning

## Personal Counselling