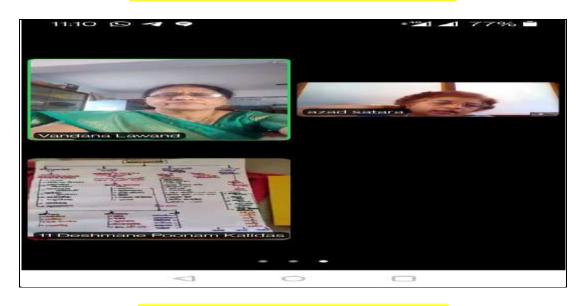

# 5.1.1: A range of capability building and skill enhancement initiatives are undertaken by the institution such as:

- Career and Personal Counseling
- Skill enhancement in academic, technical and organizational aspects
- Communicating with persons of different disabilities
- Capability to develop a seminar paper and a research paper;
- E-content development
- Online assessment of learning