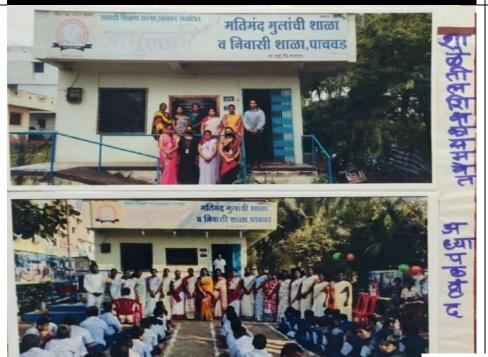

# 5.1.1: A range of capability building and skill enhancement initiatives are undertaken by the institution such as:

- Career and Personal Counseling
- Skill enhancement in academic, technical and organizational aspects
- Communicating with persons of different disabilities
- Capability to develop a seminar paper and a research paper;
- E-content development
- Online assessment of learning

## Personal Counselling