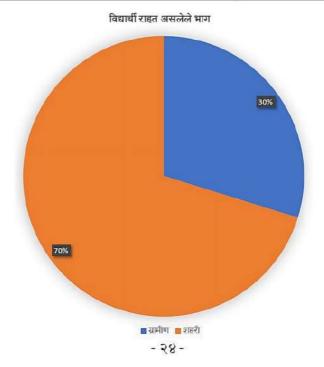

असणे गरजेचे आहे. सदर प्रकरणात ऑनलाइन शिक्षणात विद्यार्थी, शिक्षक व पालक यांना आलेल्या अडचणींचे विश्लेषण व अर्थनिर्वचन विविध कोष्टकांच्या सहाय्याने मांडले आहे

सदर प्रकरण ४९ कोष्टकात विभागलेले आहे.

कोष्टक क्रमांक १ ते १३ ऑनलाइन शिक्षणात विद्यार्थ्यांना येणाऱ्या अडचणी, कोष्टक क्रमांक १४ ते ३२ शिक्षकांना येणाऱ्या अडचणी आणि कोष्टक क्रमांक ३३ ते ४९ मध्ये पालकांना येणाऱ्या अडचणी संबंधी सविस्तर माहिती देते.

सदर कोष्टक क्रमांक १ मध्ये सातारा शहरातील शाळांमध्ये शिकत असलेलया विद्यार्थी संख्यांमध्ये ग्रामीण भागात राहणारे व शहरी भागात राहणारे विद्यार्थी याबाबत सविस्तर माहिती दिली आहे.

कोष्टक क्र.१ विद्यार्थी राहत असलेले भाग

| अ.क्र. | अडचण                       | ग्रामीण | शहरी  |
|--------|----------------------------|---------|-------|
| ₹.     | विद्यार्थी राहत असलेले भाग | २९.८%   | ७०.२% |



कोष्टक क्रमांक १ वरील सारणीवरून असे लक्षात येते की, ग्रामीण भागात राहणाऱ्या विद्यार्थ्यांची संख्या २९.८% एवढी आहे. म्हणजेच जवळपास ३०% विद्यार्थी हा ग्रामीण भागात रहातो. त्यामुळे त्याला चांगले नेटवर्क कनेकशन असेलच असे नाही. त्यामुळे ग्रामीण भागात ऑनलाइन शिक्षण घेणाऱ्या विद्यार्थ्यांना नेटवर्क चा प्रॉब्लेम असल्यामुळे व्यवस्थित आवाज न येणे, चित्र व्यवस्थित न दिसणे अशा समस्यांना सामोरे जावे लागत आहे. त्यामुळे अध्ययनात अडथळे येतात. तसेच डेटा पॅक प्रत्येकाला आर्थिकदृष्ट्या परवडत नाही.

तर शहरी भागात राहणाऱ्या विद्यार्थ्यांची संख्या ७०.२% एवढी आहे.

कोष्टक क्र. २ इंटरनेट कनेक्शन

| अ. क्र. | अडचण                                             | शे. प्रमाण |
|---------|--------------------------------------------------|------------|
| ٤.      | परिसरात चांगले इंटरनेट कनेक्शन असलेले विद्यार्थी | 99.