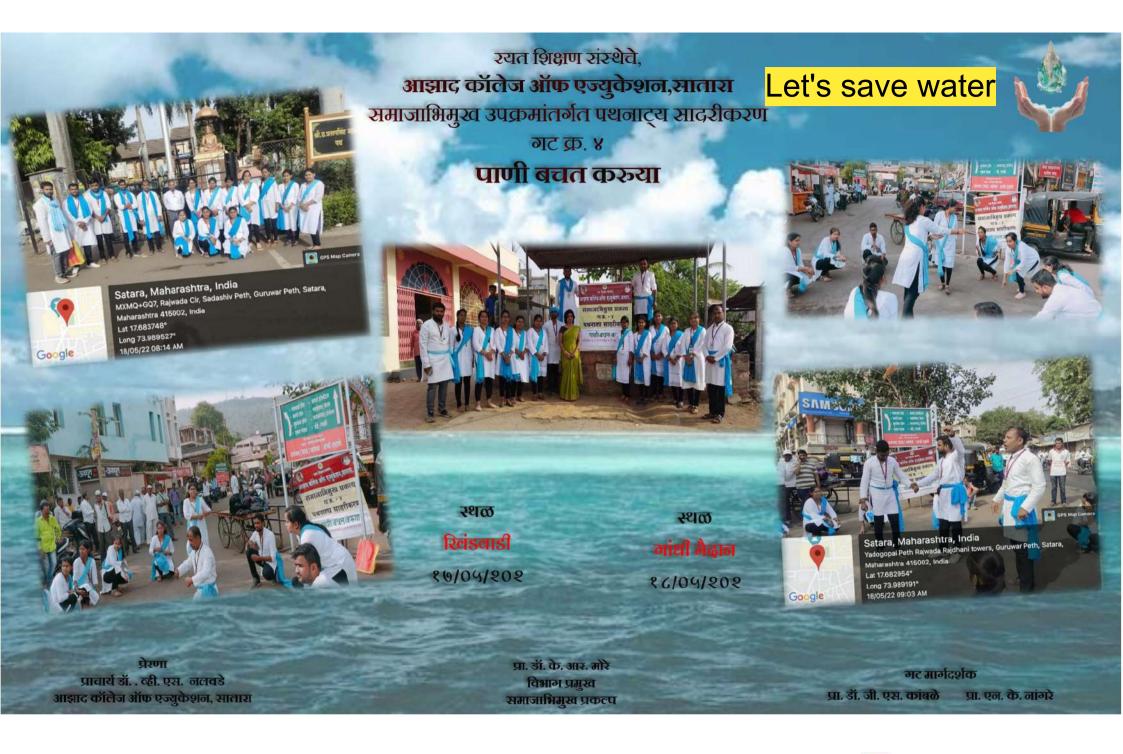

# 5.1.1: A range of capability building and skill enhancement initiatives are undertaken by the institution such as:

- Career and Personal Counseling
- Skill enhancement in academic, technical and organizational aspects
- Communicating with persons of different disabilities
- Capability to develop a seminar paper and a research paper;
- E-content development
- Online assessment of learning

## Personal Counselling