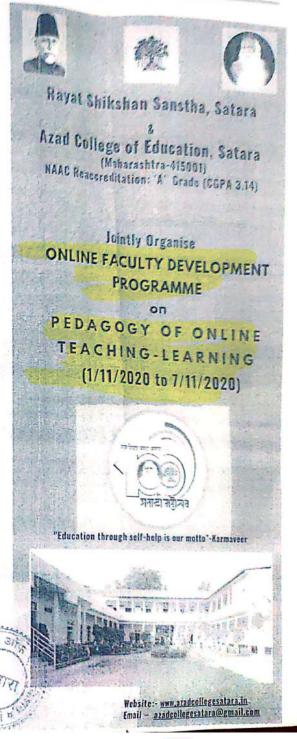

#### Rayat Shikshan Sanstha's

#### AZAD COLLEGE OF EDUCATION, SATARA

Estd. 1955

Dist.- SATARA -415001 (Maharashtra - India)

(Affiliated to Shivaji University, Kolhapur)

Accredited at 'A' grade (CGPA 3.14) 2012 by NAAC Lead College Status Awarded by **Shivaji University**, **Kolhapur** 

E-mail: <u>azadcollegesatara@gmail.com</u>

Web: www.azadcollegesatara.in

NCTE Approval No.- WRC/APW0425/113029