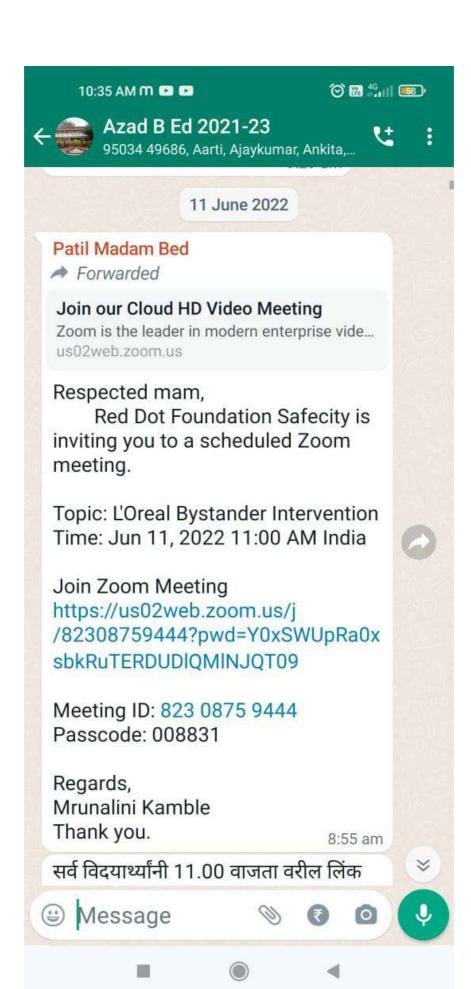

# 5.1.1: A range of capability building and skill enhancement initiatives are undertaken by the institution such as:

- Career and Personal Counseling
- Skill enhancement in academic, technical and organizational aspects
- Communicating with persons of different disabilities
- Capability to develop a seminar paper and a research paper;
- E-content development
- Online assessment of learning

## Personal Counselling