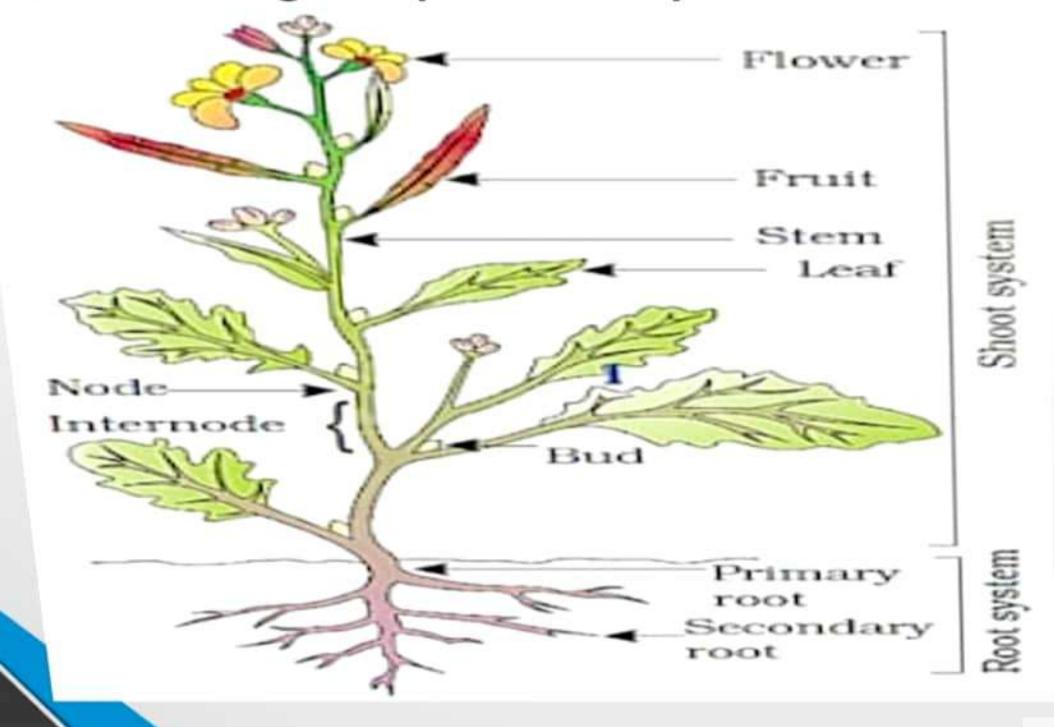

# 5.1.1: A range of capability building and skill enhancement initiatives are undertaken by the institution such as:

- Career and Personal Counseling
- Skill enhancement in academic, technical and organizational aspects
- Communicating with persons of different disabilities
- Capability to develop a seminar paper and a research paper;
- E-content development
- Online assessment of learning