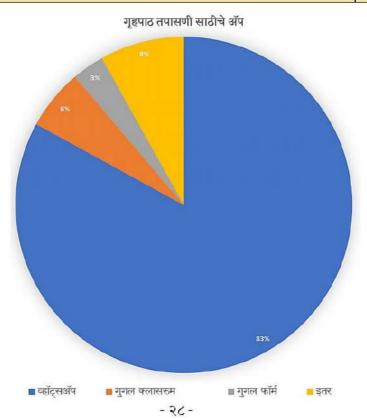

# 5.1.1: A range of capability building and skill enhancement initiatives are undertaken by the institution such as:

- Career and Personal Counseling
- Skill enhancement in academic, technical and organizational aspects
- Communicating with persons of different disabilities
- Capability to develop a seminar paper and a research paper;
- E-content development
- Online assessment of learning