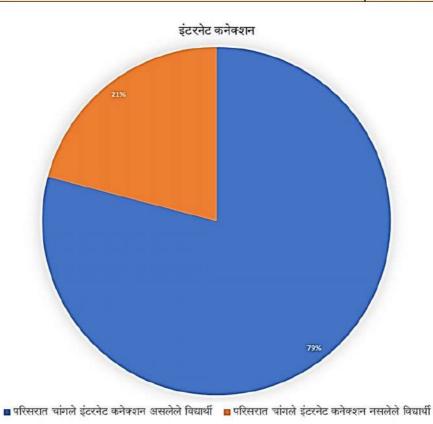

रहातो. त्यामुळे त्याला चांगले नेटवर्क कनेकशन असेलच असे नाही. त्यामुळे ग्रामीण भागात ऑनलाइन शिक्षण घेणाऱ्या विद्यार्थ्यांना नेटवर्क चा प्रॉब्लेम असल्यामुळे व्यवस्थित आवाज न येणे, चित्र व्यवस्थित न दिसणे अशा समस्यांना सामोरे जावे लागत आहे. त्यामुळे अध्ययनात अडथळे येतात. तसेच डेटा पॅक प्रत्येकाला आर्थिकदृष्ट्या परवडत नाही.

तर शहरी भागात राहणाऱ्या विद्यार्थ्यांची संख्या ७०.२% एवढी आहे.

कोष्टक क्र. २ इंटरनेट कनेक्शन

| अ. क्र. | अडचण                                             | शे. प्रमाण |
|---------|--------------------------------------------------|------------|
| ٤.      | परिसरात चांगले इंटरनेट कनेक्शन असलेले विद्यार्थी | 99.30%     |
| ٦.      | परिसरात चांगले इंटरनेट कनेक्शन नसलेले विद्यार्थी | २०.९०%     |
| एकूण    |                                                  | १००%       |



कोष्टक क्रं.४ मधील सारणीवरून आपल्याला असे दिसून येते की, पूर्णतः विषयाचे आकलन होणारे विद्यार्थी ३६.८% आहेत.

तर ऑनलाइन शिक्षणात येणाऱ्या अडचणींमध्ये अंशतः विषयाचे आकलन होणाऱ्या विद्यार्थ्यांचे प्रमाण ५८.१% आहे. तसेच ज्या विध्यर्थ्याना अजिबात विषयाचे आकलन होत नाही अश्या विद्यार्थ्यांचे प्रमाण ५% आहे.

तसेच प्रत्येक विद्यार्थ्यांचा बुध्यांक त्याची आकलन क्षमता वेगवेगळी असल्यामुळे काही विद्यार्थ्यांना त्या विषयाचे संपूर्ण आकलन होण्यास अडचण निर्माण होते. परिणामी विद्यार्थी तासिका सुरु असताना इतर मनोरंजनात्मक क्रियाकलापांमध्ये गुंतवून घेतो.

कोष्ट क क्र. ५ गृहपाठ तपासणी साठीचे ॲप

| अ.क्र. | वापरलेले ॲप   | शे. प्रमाण |
|--------|---------------|------------|
| 3      | व्हॉट्सॲप     | ८२.९०%     |
| ર      | गुगल क्लासरुम | 4.60%      |
| 3      | गुगल फॉर्म    | 3.80%      |
| 8      | इतर