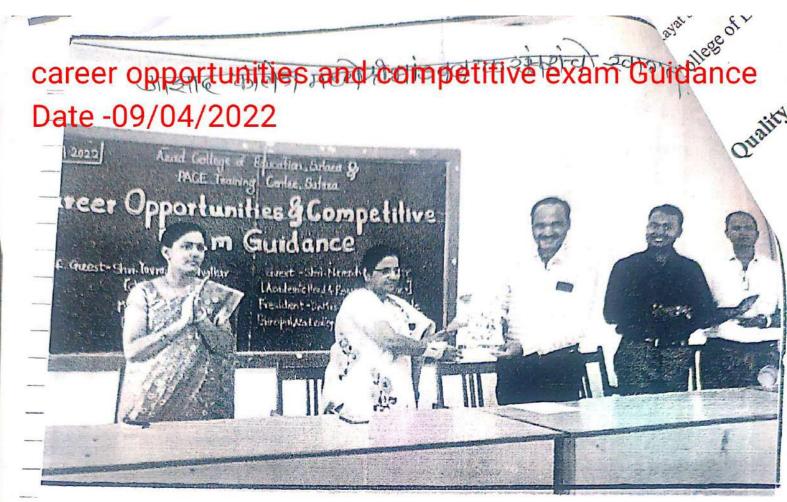

# 5.1.1: A range of capability building and skill enhancement initiatives are undertaken by the institution such as:

- Career and Personal Counseling
- Skill enhancement in academic, technical and organizational aspects
- Communicating with persons of different disabilities
- Capability to develop a seminar paper and a research paper;
- E-content development
- Online assessment of learning

## Personal Counselling