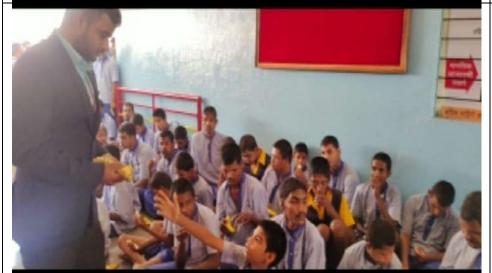

# 5.1.1: A range of capability building and skill enhancement initiatives are undertaken by the institution such as:

- Career and Personal Counseling
- Skill enhancement in academic, technical and organizational aspects
- Communicating with persons of different disabilities
- Capability to develop a seminar paper and a research paper;
- E-content development
- Online assessment of learning

## Personal Counselling