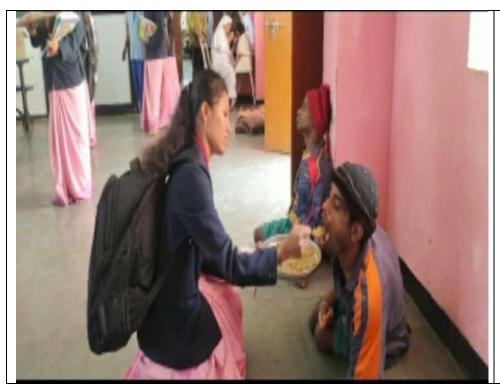

# 5.1.1: A range of capability building and skill enhancement initiatives are undertaken by the institution such as:

- Career and Personal Counseling
- Skill enhancement in academic, technical and organizational aspects
- Communicating with persons of different disabilities
- Capability to develop a seminar paper and a research paper;
- E-content development
- Online assessment of learning

## Personal Counselling