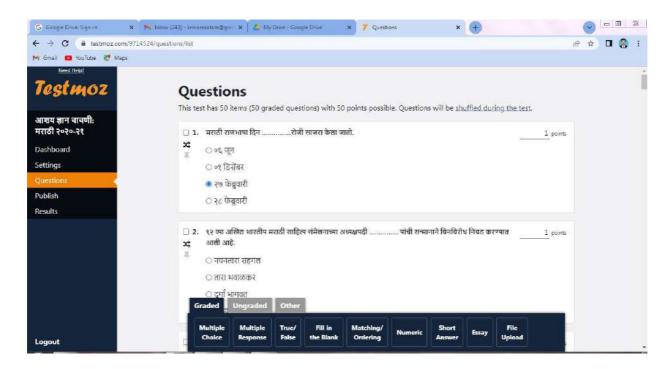

संस्थेच्या पत्रातील मार्गदर्शक सूचनांनुसार आपले video तयार करावेत व ते acelibrary2020@gmail.com या ई मेल वर दिनाक ३/10/२०२० पर्यंत पाठवावे. ज्यांनी यापूर्वी व्हिडीओ पाठविलेले आहेत. त्या सर्वांनी पुन्हा वरील मेल वर पाठवावे दिलेल्या सुचनांनुसार व्हिडीओ पाठवावे.

Knowledge Bank Committee

आझाद कोलेज ऑफ एज्यकेशन

सातारा

#### **E-Content development**

**Azad College Studio Link** 

http://azadcollegesatara.in/CollegeStudio.htm



Principal
Azad College of Education
Satara

#### **Blog by Teachers**

#### Dr. K. R. More



#### Prof. (Dr.) V. D. Dhondge



#### **Google Classroom by Teachers**

#### Prof. (Dr.) V. D. Dhondge



#### Dr. S. M. Shikalgar



#### **Google Drive by Teachers**

#### Dr. K. R. More



Dr. A. B. Patil



#### Google forms, Testmoze by Teachers

#### Dr. K. R. More



#### Dr. A. B. Patil



| Sr.<br>No. | Name of teacher   | Name of the course/s                                | Link/s to the relevant documents/LMS/Academic Management System                    |
|------------|-------------------|-----------------------------------------------------|------------------------------------------------------------------------------------|
| 1          | Dr. Lawand V. E.  | A-1 Diagnostic and Enriching the Teaching Skills    | https://drive.google.com/file/d/1L4d3Ro4X1KMUDYOpZTzPhSizU5elcUAP/view             |
|            |                   | A-1 Diagnostic and<br>Enriching the Teaching Skills | https://drive.google.com/file/d/1XsT6euUoV35wHI_8uLeycuf4ZisLK1Xw/view?usp=sharing |
|            |                   | C-4 Action Research