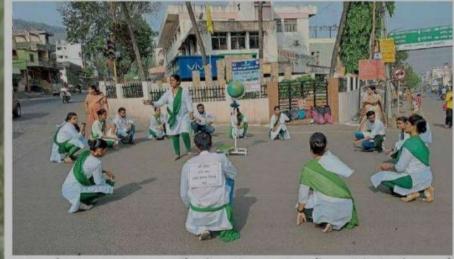

# 5.1.1: A range of capability building and skill enhancement initiatives are undertaken by the institution such as:

- Career and Personal Counseling
- Skill enhancement in academic, technical and organizational aspects
- Communicating with persons of different disabilities
- Capability to develop a seminar paper and a research paper;
- E-content development
- Online assessment of learning

## Personal Counselling