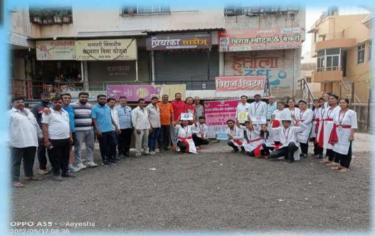

# 5.1.1: A range of capability building and skill enhancement initiatives are undertaken by the institution such as:

- Career and Personal Counseling
- Skill enhancement in academic, technical and organizational aspects
- Communicating with persons of different disabilities
- Capability to develop a seminar paper and a research paper;
- E-content development
- Online assessment of learning

## Personal Counselling