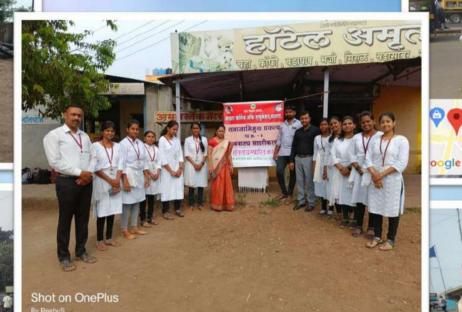

# 5.1.1: A range of capability building and skill enhancement initiatives are undertaken by the institution such as:

- Career and Personal Counseling
- Skill enhancement in academic, technical and organizational aspects
- Communicating with persons of different disabilities
- Capability to develop a seminar paper and a research paper;
- E-content development
- Online assessment of learning

## Personal Counselling