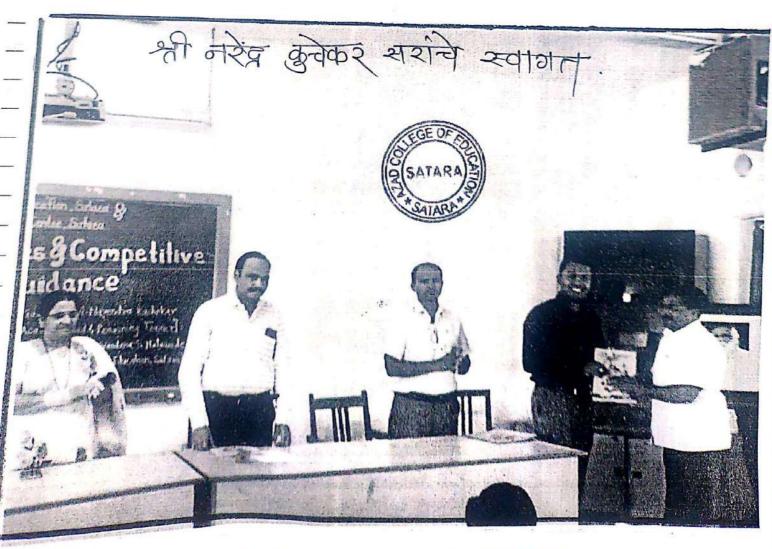

# 5.1.1: A range of capability building and skill enhancement initiatives are undertaken by the institution such as:

- Career and Personal Counseling
- Skill enhancement in academic, technical and organizational aspects
- Communicating with persons of different disabilities
- Capability to develop a seminar paper and a research paper;
- E-content development
- Online assessment of learning

## Personal Counselling