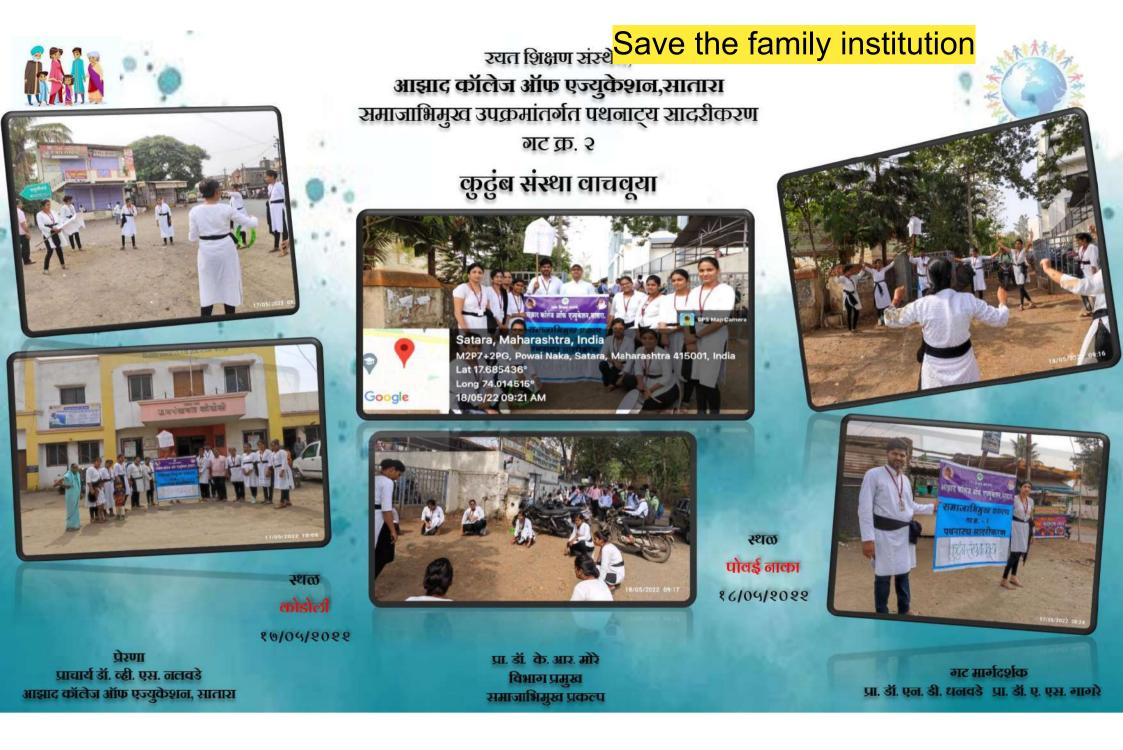

दना नलवडे व प्रशिक्षणार्थी व ग्रामस्थ



यशवंतराव चव्हाण इन्स्टिट्यूट ऑफ सायन्स,सातारा येथे 'समाजातील वाहता जातीयवाद आणि धर्मवाद कमी करुया !' हे पथनाट्य सादर करताना प्रशिक्षणार्थी



धनिणीची बाग,सातारा येथे शाह् बोर्डिंग शाखा नं.१ च्या विद्यार्थ्यांचा पर्यवेक्षित अभ्यास घेताना प्रशिक्षणार्थी



'गणपतीपुळे' या ठिकाणी शैक्षणिक भेटीप्रसंगी प्राध्यापक व बी.एड.२ चे प्रशिक्षणार्थी

Photos of street theater performance under community oriented activities

समाजाभिमुख उपक्रमांतर्गत पथनाट्य सादरीकरण Save energy

गटक. १

ऊर्जा बचत करुया



स्थल

क्षेत्र माह्ली

१७/04/१०११

स्थळ

बस स्थानक

सातारा

86/04/2022



प्रेरणा प्राचार्य डॉ. व्ही. एस. नलवडे आझाद कॉलेज ऑफ एज्युकेशन, सातारा

प्रा. डॉ. के. आर. मीरे विभाग प्रमुख समाजाभिमुख प्रकल्प

गट मार्गदर्शक प्रा. डॉ. एस. एम. शिकलगार प्रा. डॉ. ए. एन. जाधव





#### रयत शिक्षण संस्थेचे,

#### आझाद कॉलेज ऑफ एज्युकेशन,सातारा

समाजाभिमुख उपक्रमांतर्गत पथनाट्य सादरीकरण

गट क्र. ३ शांतता प्रस्थापित करूया



स्थळ

रामनगर

१७/04/2022

स्थळ

बॉग्बे रेस्टॉरंट

१८/०५/१०११

प्रा. डॉ. के. आर. मोरे विभाग प्रमुख समाजाभिमुख प्रकल्प

गट मार्गदर्शक प्रा. डॉ. व्ही. डी. धोंडमे प्रा. एस. एस. पाटीत

प्राचार्य डॉ. व्ही. एस. नलवडे आझाद कॉलेज ऑफ एज्युकेशन, सातारा

प्रेरणा



Let's make peace

Satara, Maharashtra, India

Lat N 17° 41' 10.1544" Long E 74° 1' 26.8176"

M2PF+FMH, Aditya Nagari, Satara, Maharashtra 415003, India



#### Improve cyber security

#### रयत शिक्षण संस्थेचे,

#### आझाद कॉलेज ऑफ एज्युकेशन,सातारा

समाजाभिमुख उपक्रमांतर्गत पथनाट्य सादरीकरण



Satara, Maharashtra, India Godoli Naka, Satara, Maharashtra 415002, India Lat 17.68362° Long 74.014794° 18/