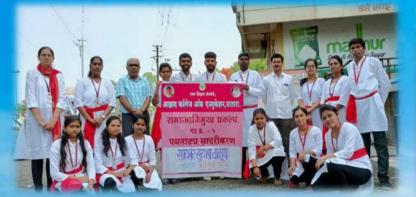

# 5.1.1: A range of capability building and skill enhancement initiatives are undertaken by the institution such as:

- Career and Personal Counseling
- Skill enhancement in academic, technical and organizational aspects
- Communicating with persons of different disabilities
- Capability to develop a seminar paper and a research paper;
- E-content development
- Online assessment of learning

## Personal Counselling