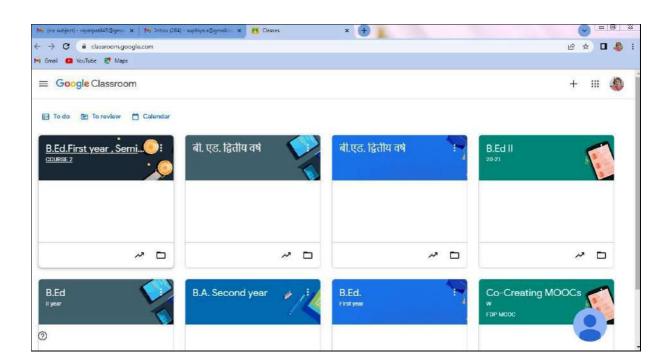

# 5.1.1: A range of capability building and skill enhancement initiatives are undertaken by the institution such as:

- Career and Personal Counseling
- Skill enhancement in academic, technical and organizational aspects
- Communicating with persons of different disabilities
- Capability to develop a seminar paper and a research paper;
- E-content development
- Online assessment of learning