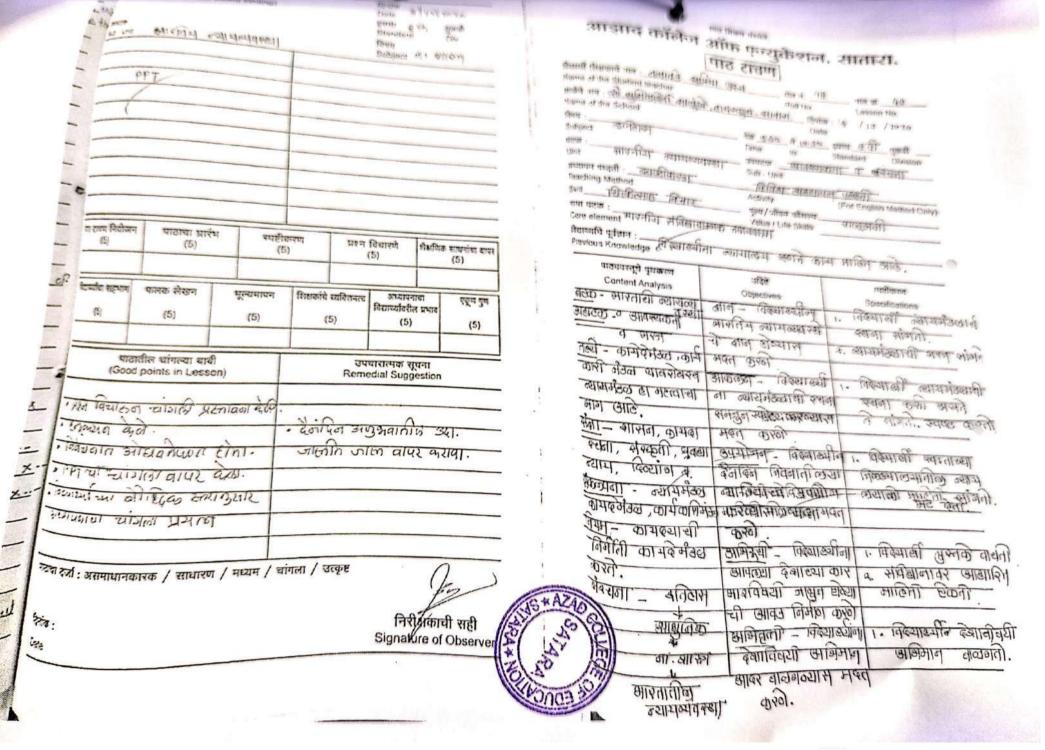

|



# आझाद कॉलेज ऑफ एज्युकेशन, सातारा.

स्ध्य अध्यापन / पाठ निरीक्षण तका

अध्यापन / पुनर्अध्यापन

कौशल्य

प्रश्न तिसारहो विषय : इतिहास

विद्यार्थी शिक्षकाचे नाव

जोशी वेदेही वर्ग : सहावी

पाठ निरीक्षकाचे नाव

खोत अध्य दिनांक :

| अ.मं.      | कौशल्याचे घटक